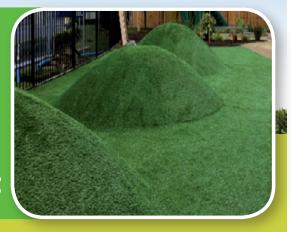

We can **create** mounds for extra activity and movement

START

Circuit Training

Sports Markings

Games/Mazes

- Can be inserted onto any surface...and usable all year round
- Add colour and texture to your current surface.
- Enhance your children's learning by including it in their outdoor play.