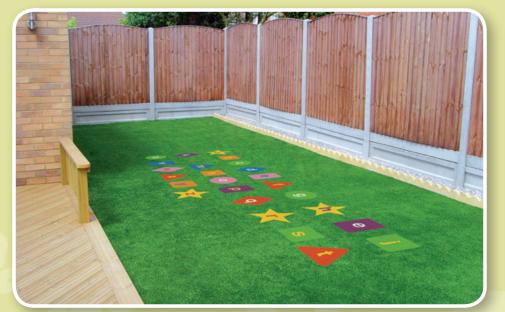

Choose from our Alphabet Squares / Ladder / **Abacus / Numbers Shapes / Geography Map** 

- Get the children active with our Circuit training squares, Hop Scotch and many, many more.
- Have your school crest inserted at your entrance either in a matt form or mounted on a board, creating a textured, colourful entrance to your school

## ...to something a little more adventurous.

**Alphabet Coloured Shapes** 

School Crest/Logo

Circuit Training

START