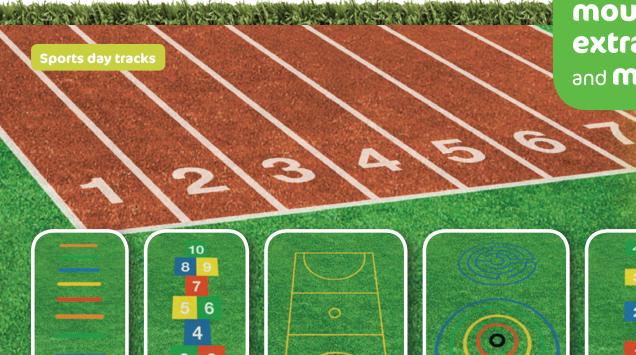

We can **create** mounds for extra activity and movement

START

Circuit Training

Sports Markings

Games/Mazes

- Can be inserted onto any surface...and usable all year round
- Add colour and texture to your current surface.
- Enhance your children's learning by including it in their outdoor play.

Choose from our Alphabet Squares / Ladder / **Abacus / Numbers Shapes / Geography Map** 

- Get the children active with our Circuit training squares, Hop Scotch and many, many more.
- Have your school crest inserted at your entrance either in a matt form or mounted on a board, creating a textured, colourful entrance to your school